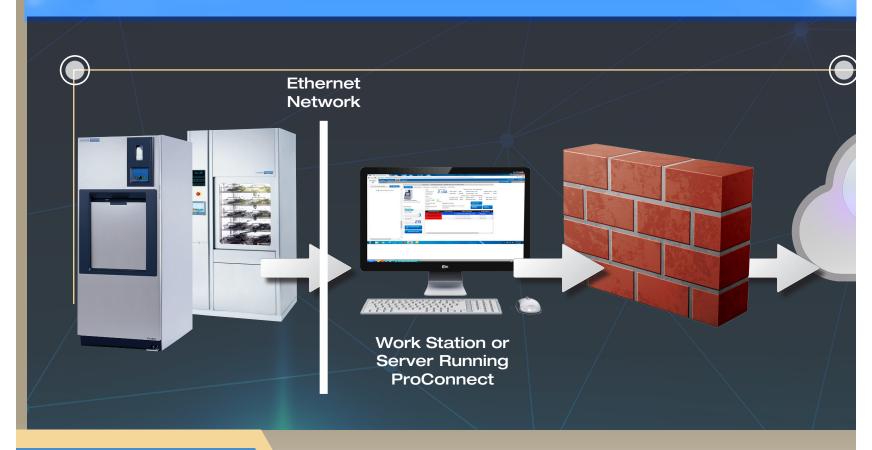

## Implementation

We recommend that the STERIS equipmer workstation or server) running ProConnect access to the STERIS public IP add to ProConnect to view the data using any c

rformance and operational data. **We will never have access to, nor ated data.** Our system does not collect nor store this information, making entation.

nent is isolated on a VLAN that only has access to the computer (e.g. ect, but it's not required. **The ProConnect server only needs outgoing Idress** (i.e. 199.181.136.0/24 & 199.181.138.0/24) over port 443. Users can login y current browser.