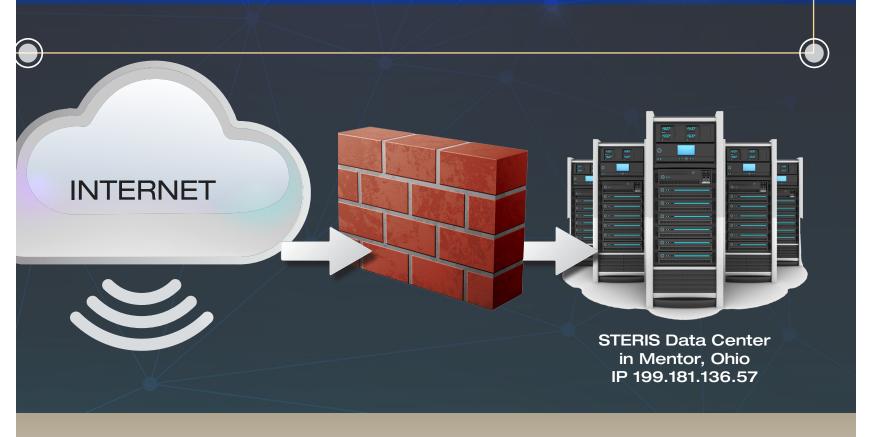

## Implementation

We recommend that the STERIS equipmer workstation or server) running ProConnect access to the STERIS public IP add to ProConnect to view the data using any c

rformance and operational data. **We will never have access to, nor ated data.** Our system does not collect nor store this information, making entation.

nent is isolated on a VLAN that only has access to the computer (e.g. ect, but it's not required. **The ProConnect server only needs outgoing Idress** (i.e. 199.181.136.0/24 & 199.181.138.0/24) over port 443. Users can login y current browser.