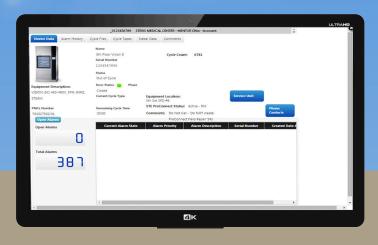

## **Equipment Dashboard**

Holistic view of equipment operation, performance, issues log, recurring problems, as well as total uptime and downtime of equipment

## Service History

Provides a detailed report of what actions were performed, as well as visibility of future scheduled service visits