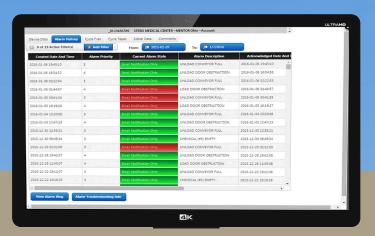

## Alarm History

Snapshot of equipment alarm history based on your customized settings to analyze trends

## REMOTE TROUBLESHOOTING

 If issues can be resolved remotely, STERIS Service Experts will help to instruct your team on how to quickly resolve the issue